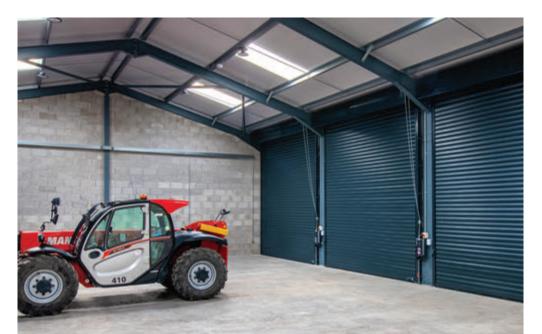

#### Expert manufacturers of foam-filled roller shutters.

Reduce your buildings greenhouse gas emissions, heat loss, and energy bills with our high-graded foam-filled roller shutters, built for security and efficiency. These are ideal for both industrial and domestic use due to the strength and longevity of the shutter, whilst retaining its high-quality appearance.

#### Energy-efficient foam-filled roller shutters.

Designed to offer more than just security, our foam-filled roller shutters are perfect for any industry or business. The hot injected polyurethane foam reduces heat loss and noise pollution. This is a result of the high-density insulation foam compacted within each piece of lath, allowing a reduction in the thermal conductivity as heat transfer from convection is minimal. A low thermal conductivity ensures that your business or property has lower greenhouse gas emissions and helps reduce energy bills.