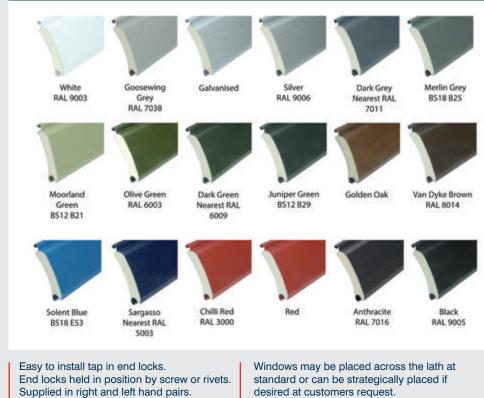

## /// Plastisol Colour Chart (more colours may be available)

Dimensions 170mm x 45mm.

**SSS Industrial Doors Limited** | Red Earth Farm Plantation Road | Turton | Bolton | BL7 0DD

Website | www.sssindustrialdoors.co.uk