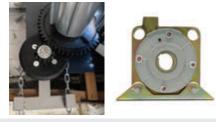

### **Range Of Shutter & Drive Options**

Manual Chain Operated – Low Usage 7" 48 tooth sprocket wheel 5/8 chain, operated by a hand chain pulley & secured with a chain keep. External safety brake for anti-fallback.

**Tube Motor (1ph Only) – Low Usage** 240v tubular motor sits within the barrel for compact design. External safety brake for anti-fallback.

Flange Mount - Low, Medium & High Usage Available in both 240v or 450v power, these chain driven motors can be both an outboard & an inboard setup. Ideal for large industrial shutters where side room is an issue. External safety brake for anti-fallback

(High speed drives available)

**Direct Drive – Medium to High Usage** Available in both 240v or 450v power, with this direct application the motor slides onto the barrel shaft external of the end plate. Motor includes integrated anti-fallback system.