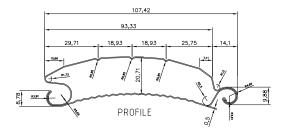

## SPECIFICATION

- 90mm galvanised reinforced guide with double clip on brush strip as standard
- 100mm Top Brush & Bottom Rubber Weather Strip to fully seal door
- 75mm x 50mm x 5mm galvanised backing angles as standard
- 6mm mild steel laser cut end plates as standard
- Extruded aluminium bottom rail with rubber seal
- Weighs only 13kg/m<sup>2</sup>
- Galvanised or aluzinc options (can be powder coated any colour)
- · Range of laminated or plastisol colours
- Optional punched and glazed windows
- High resistance to wind (class 5)
- Similar weight per sq metre to traditional 20swg lath
- Stronger and quieter in operation than traditional steel lath